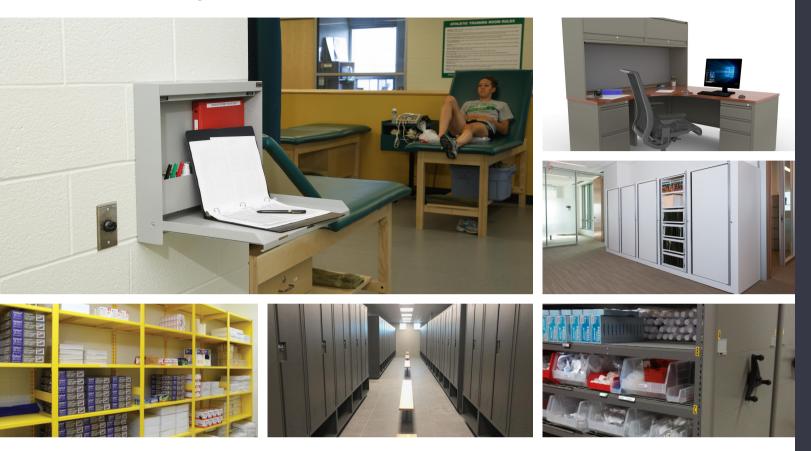

## DATUM. Designed for more.

3

- Administration
- Archives
- Medical Library
- Pharmacy
- Laboratories
- Bulk Storage
- Cold Storage
- Patient Supplies

## HIGH-DENSITY STORAGE HEALTHCARE

Datum Storage Solutions provides quality, durable storage solutions to assist healthcare employees improve patient care by maximizing storage capacity and creating safe, efficient workspaces.

Datum's products are designed to meet the specific demands of healthcare facilities and offer the flexibility necessary to evolve and grow with storage needs, thus saving the time, money, and space needed to protect highquality care within the healthcare industry.