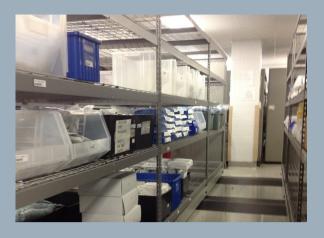

## HIGH-DENSITY STORAGE HEALTHCARE

Datum Storage Solutions provides quality, durable storage solutions to assist healthcare employees improve patient care by maximizing storage capacity and creating safe, efficient workspaces.

Datum's MobileTrak® High-Density Storage Systems:

- Create a space where inventory is visible and quickly accessible, reducing retrieval time and increasing efficiency.
- Add additional space and reduces storage-related expenses by maximizing storage capacity without renovations or off-site storage.
- Accommodate a variety of Datum shelving solutions to fit specific storage needs, including locking systems to meet HIPAA regulations.