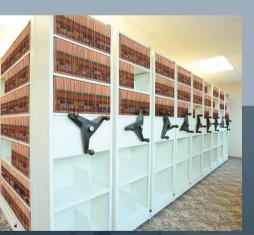

## HIGH-DENSITY STORAGE HEALTHCARE

Datum Storage Solutions provides quality, durable storage solutions to assist healthcare employees improve patient care by maximizing storage capacity and creating safe, efficient workspaces.

Datum's MobileTrak® High-Density Storage Systems:

- Create a space where inventory is visible and quickly accessible, reducing retrieval time and increasing efficiency.
- Add additional space and reduces storage-related expenses by maximizing storage capacity without renovations or off-site storage.
- Accommodate a variety of Datum shelving solutions to fit specific storage needs, including locking systems to meet HIPAA regulations.